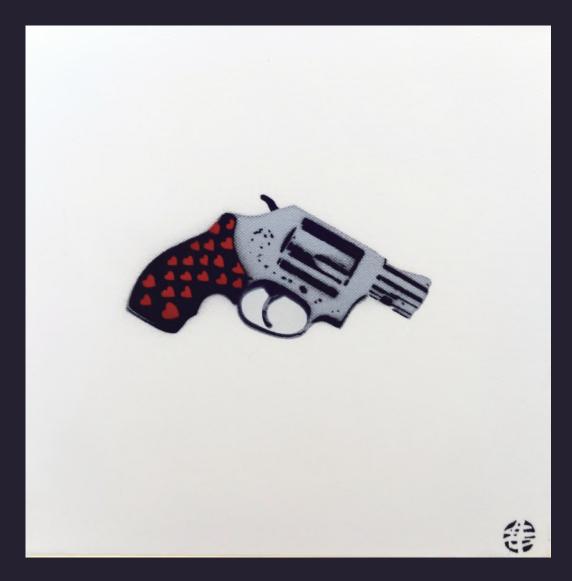

#### LOVE HANDLES

stencil, spraypaint on canvas 2007 300x300mm edition of 6 signed in verso COA attached 600,000 JPY (includes vat)