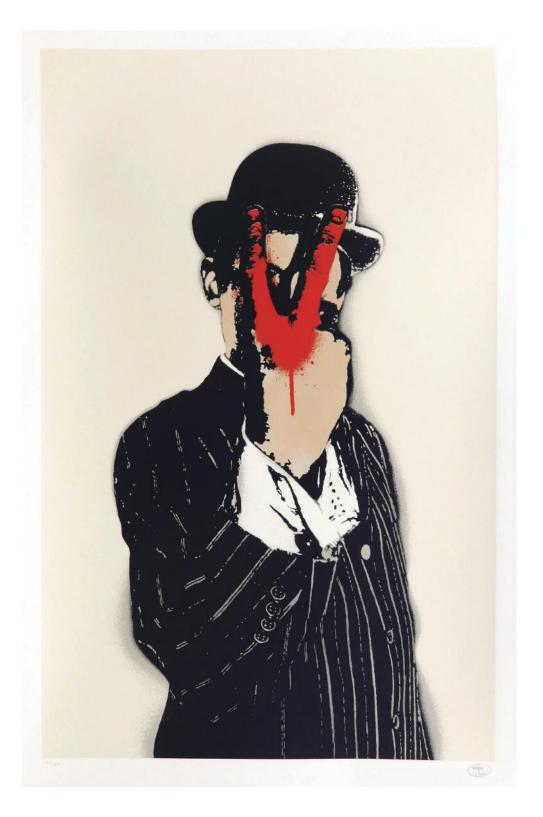

#### V FOR VANDAL

screenprint 2008 1050x730mm edition of 150 signed & numbered SOLD

THE MORNING AFTER THE EMPIRE STATE screenprint 2009 1100x900mm edition of 175 signed & numbered 380,000 JPY (includes vat)