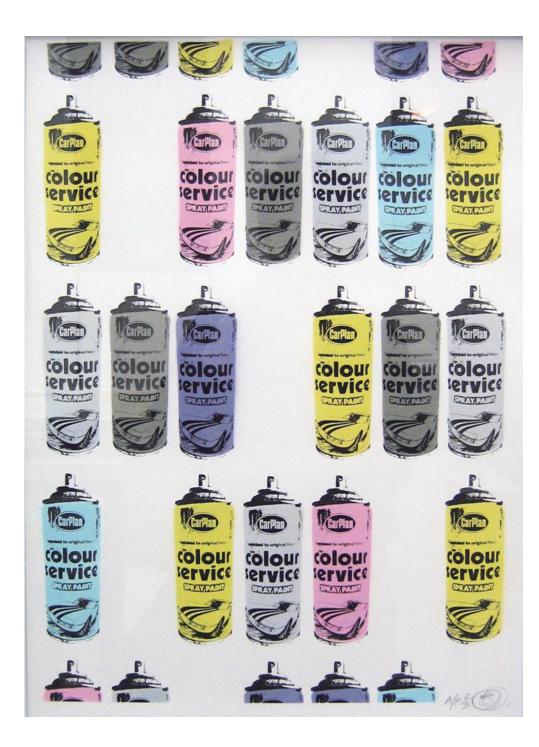

### CANS BLACK

screenprint 2008 590x420mm edition of 20 signed & numbered 150,000 JPY (includes vat)