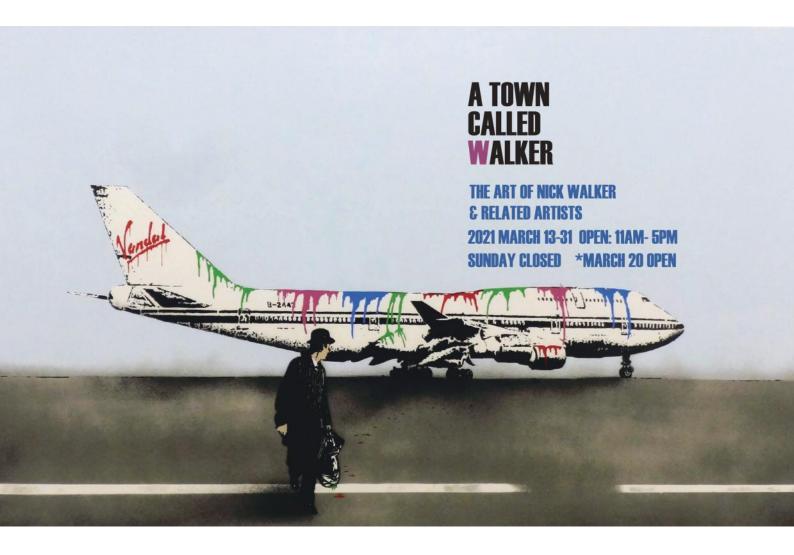

#### VANDAL AIRWAYS

screenprint 2007 670x930mm edition of 150 signed & numbered 300,000 JPY (includes vat)

# A TOWN ニック・ウォーカー CALLED が歩く町 WALKER 令和3年3 11時から17時 日曜休 \*3月20日は営業