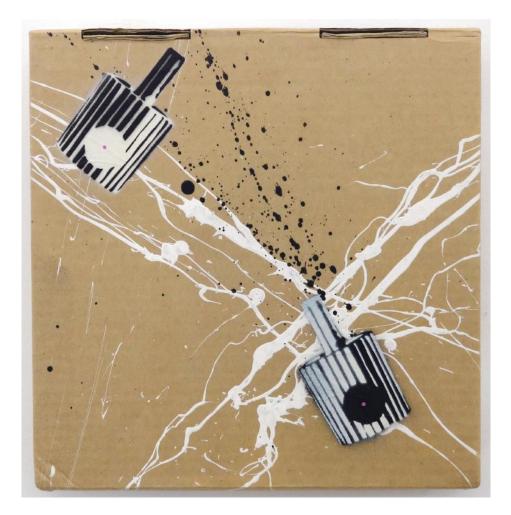

#### NOZZLE

stencil, spraypaint on cardboard 2011 300x300mm edition of 6 signed in verso 300,000 JPY (includes vat)