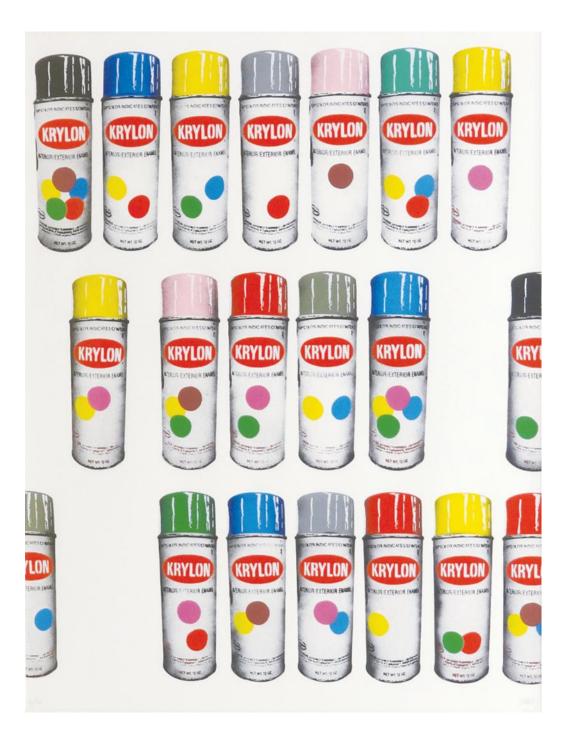

#### KRYLON SPRAY

screenprint 2017 863x660mm edition of 50 signed & numbered 120,000 JPY (includes vat)