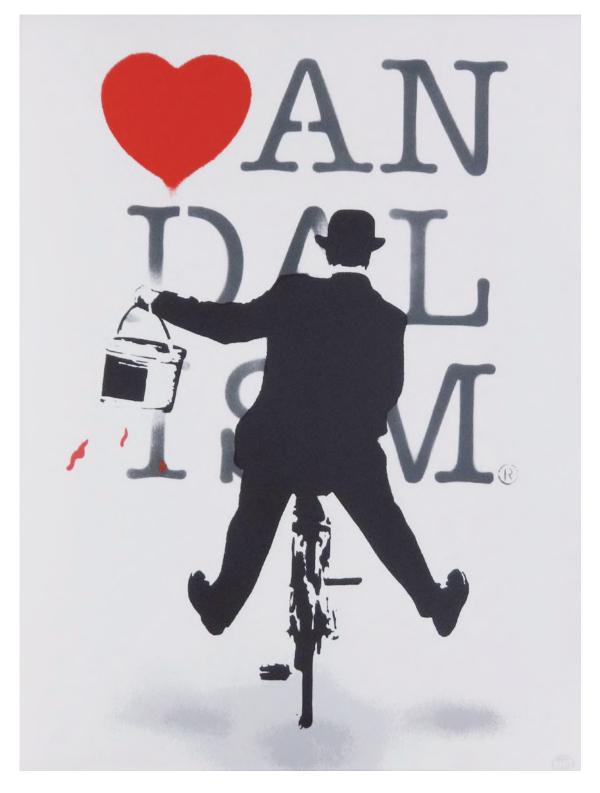

#### VANDALISM PAINTING THE TOWN

screenprint 2009 760x560mm edition of 20 signed & numbered 200,000 JPY (includes vat)