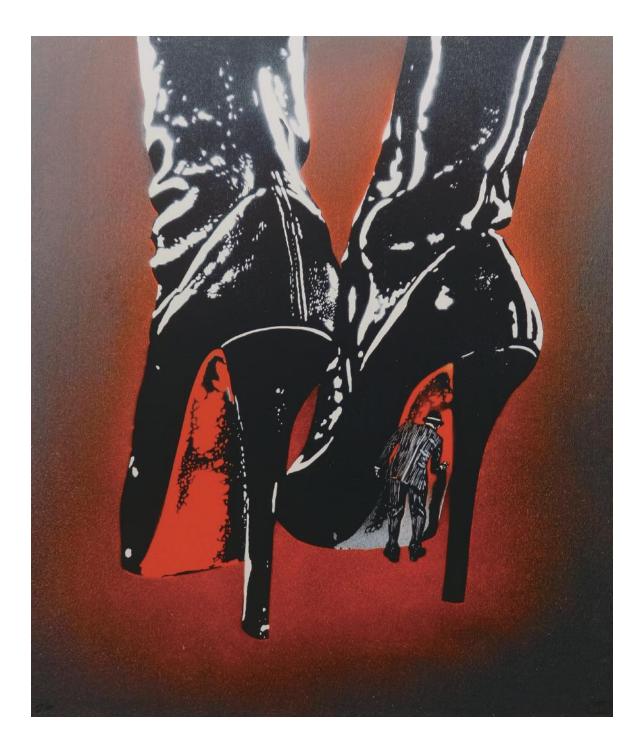

## VANDAL VS LOUBOUTIN

print on birch wood panel 2021 610x510mm edition of 50 signed & numbered 120,000 JPY (includes vat)