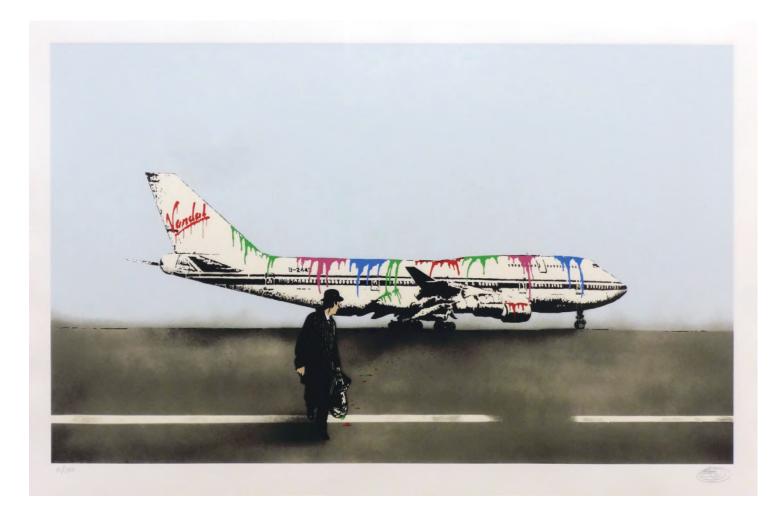

#### VANDAL AIRWAYS

screenprint 2007 670x930mm edition of 150 signed & numbered 300,000 JPY (includes vat)